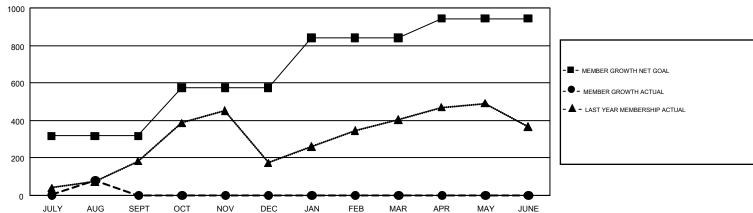

## GMT Constitutional Area 5, Group G

GMT: TERESA MANN

REPORT DOES NOT INCLUDE CLUBS IN UNDISTRICTED AREAS.

| Clubs         |               |              |               | Members               |                           |                         |                                                    |  |
|---------------|---------------|--------------|---------------|-----------------------|---------------------------|-------------------------|----------------------------------------------------|--|
|               | RESULTS FO    | PR 2017-2018 |               | RESULTS FOR 2017-2018 |                           |                         |                                                    |  |
| QUARTER       | NEW CLUB GOAL | NEW CLUBS    | DROPPED CLUBS | QUARTER               | MEMBER GROWTH NET<br>GOAL | MEMBER GROWTH<br>ACTUAL | DROPPED<br>MEMBERS ACTUAL<br>(including transfers) |  |
| JULY/AUG/SEPT | 10            | 6            | 2             | JULY/AUG/SEPT         | 317                       | 379                     | 299                                                |  |
| OCT/NOV/DEC   | 4             | 0            | 0             | OCT/NOV/DEC           | 258                       | 0                       | 0                                                  |  |
| JAN/FEB/MAR   | 1             | 0            | 0             | JAN/FEB/MAR           | 265                       | 0                       | 0                                                  |  |
| APR/MAY/JUNE  | 1             | 0            | 0             | APR/MAY/JUNE          | 103                       | 0                       | 0                                                  |  |