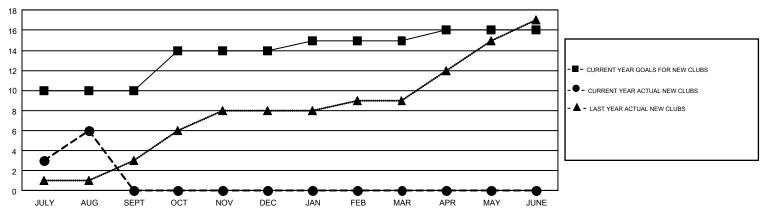

## GOALS AND ACTUAL NEW CLUBS CUMULATIVE

| DROPPED CLUBS: 2  DROPPED MEMBERS |     | 82 CLUBS OF 366 ADDED 1 OR MORE<br>NEW MEMBERS | GENDER DISTRI<br>MALE<br>FEMALE | BUTION<br>6,025 (60.68%)<br>3,904 (39.32%) |     |
|-----------------------------------|-----|------------------------------------------------|---------------------------------|--------------------------------------------|-----|
| DECEASED                          | 4   | CHOK HERE FOR CHAIR ATIVE                      | TOTAL FAMILY UNIT MEMBERS       |                                            | 319 |
| CLUB CANCELLED 14                 |     | CLICK HERE FOR CUMULATIVE MEMBERSHIP DATA      |                                 |                                            | 4=0 |
| OTHER                             | 281 |                                                | FAMILY MEMBERS PAYING HALF DUES |                                            | 173 |
| TOTAL                             | 299 |                                                |                                 |                                            |     |